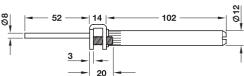

#### Drilling and routing dimensions in shelf

| For shelf thickness mm | Adjustment facility | Cat. No.   |
|------------------------|---------------------|------------|
| min. 24                | ±2                  | 283.33.940 |
| Packing: 20 pieces     |                     |            |