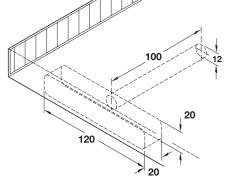

## Drilling and routing dimensions in shelf

| mm   | Length L<br>mm | Cat. No.   |
|------|----------------|------------|
| 19.0 | 110            | 283.33.930 |
| 15.5 | 100            | 283.33.931 |

Packing: 1 or 20 pieces