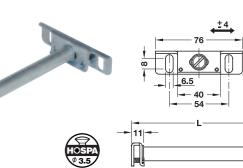

## Shelf support

For concealed installation, with screw-on plate and side adjustment

| <ul> <li>Material:</li> <li>Finish:</li> <li>Version:</li> <li>Load bearing</li> <li>Adjustment f</li> </ul> | g capacity:<br>acility: | Steel<br>Galvanized<br>With screw-on plate<br>50 – 180 kg/m <sup>2</sup><br>Inclination adjustment: Via adjusting<br>screws, height adjustment: Via slots in |
|--------------------------------------------------------------------------------------------------------------|-------------------------|--------------------------------------------------------------------------------------------------------------------------------------------------------------|
| Installation:                                                                                                |                         | screw-on plate<br>For screw fixing and mounting in drilled<br>hole (concealed fixing in wooden<br>cabinet or masonry wall with wall plug)                    |

## Load bearing capacity

(with shelf support spacing = max. 700 mm and evenly distributed load)

| Shelf depth mm | max. load bearing capacity kg/m <sup>2</sup> |  |  |  |
|----------------|----------------------------------------------|--|--|--|
| 175            | 180                                          |  |  |  |
| 200            | 160                                          |  |  |  |
| 225            | 130                                          |  |  |  |
| 250            | 100                                          |  |  |  |
| 275            | 80                                           |  |  |  |
| 300            | 50                                           |  |  |  |
|                |                                              |  |  |  |