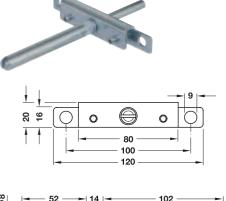

# Shelf support

For concealed installation, with screw-on plate and supporting pin

Steel

plug)

Galvanized

min. 24 mm

• Material:

Ø12

Finish: •

•

Version:

Installation:

- For shelf thickness:
- For shelf depth:
- Load bearing capacity: • Adjustment facility:
- max. 300 mm 50 - 180 kg/m<sup>2</sup> Inclination adjustment: Via adjusting screws For screw fixing and mounting in drilled hole (concealed fixing in wooden cabinets or masonry walls with wall

With screw-on plate and supporting pin

#### Load bearing capacity (with shelf support spacing = max. 700 mm and evenly distributed load)

| Shelf depth mm | max. load bearing capacity kg/m <sup>2</sup> |
|----------------|----------------------------------------------|
| 200            | 100                                          |
| 250            | 75                                           |
| 300            | 50                                           |