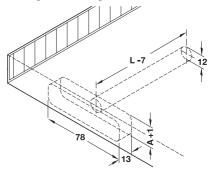

## Drilling and routing dimensions in shelf

| mm   | Length L<br>mm | Cat. No.   |
|------|----------------|------------|
| 19.0 | 110            | 283.33.930 |
| 15.5 | 100            | 283.33.931 |

Packing: 1 or 20 pieces